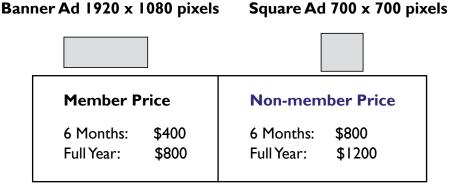

## **CFSA MESSENGER**

For the Messenger we offer two ad slots in a banner size and a square size. This gives you the option to select the size that best complements your advertising needs. Once you have chosen your size, you can opt in for consistent exposure by running your ad up to six months or an entire year in our newsletter. You are sure to reach our members directly by choosing to run ads in this frequent fashion.

Please submit a .png, .jpg or .html file for these digital ads. Include the website address. Staff will report on your the open rates of the email where you ad is placed and click rates for the link you provide.

#### THE MESSENGER

| Please select one: |                      |                                |  |  |  |  |
|--------------------|----------------------|--------------------------------|--|--|--|--|
| Banner A           | d 1920 x 1080 pixels | Square Ad 700 x 700 pixels     |  |  |  |  |
| 6 M                | onths                | Full Year                      |  |  |  |  |
| Member \$400       | Non-member \$800     | Member \$800 Non-member \$1200 |  |  |  |  |