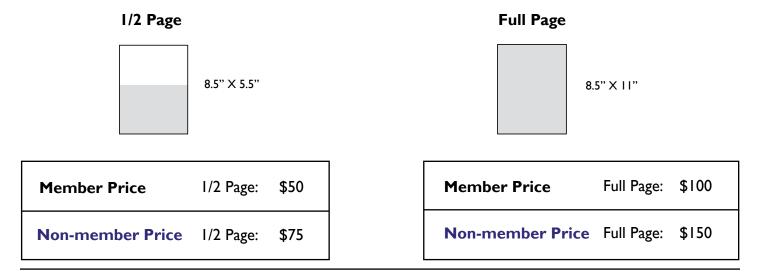

## **ANNUAL REPORT**

In the annual report you have the opportunity to advertise a full or half page of your ad. High resolution pdf artwork preferred.

## SPECIAL INTERVIEW WITH THE PRESIDENT

In the the interview feature with CFSA's president you have the opportunity to advertise for a full or half page ad. High resolution pdf artwork preferred.

**Disclaimer:** Publisher reserves the right to reject or cancel advertising at its sole discretion. Advertiser is responsible for its content and holds publisher harmless for any claims, judgments or lawsuits that may arise resulting from such advertising. Publisher reserves the right to revise advertising rates at any time.

#### SPECIAL INTERVIEW WITH THE PRESIDENT

| 1/2 Page (8.5" X 5.5")  |                 | I/2 Page (8.5" X 5.5")  |                  |  |
|-------------------------|-----------------|-------------------------|------------------|--|
| Member \$50             | Non-member \$75 | Member \$50             | Non-member \$75  |  |
| Full Page (8.5" X I I") |                 | Full Page (8.5" X I I") |                  |  |
| Full Page (             | 8.5" X I I")    | Full Pag                | ge (8.5" X I I") |  |